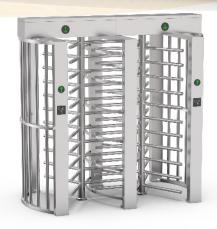

## Turnstile ID Gate 1900 Double

## Description

The **ID GATE 1900 Double** is a turnstile with two passages. The robust frame, made of stainless steel, can withstand even challenging environments. Integration into existing security systems is easily achievable. The system is excellent for locations with increased security needs, such as embassies, stadiums, banks, train stations, and prisons.

Manual control of entry direction

2080mm tall interior

Stainless Steel

90°/ 120° Rotor (three or four sections)

Anti-trailing function: Allows only one person to pass at a time