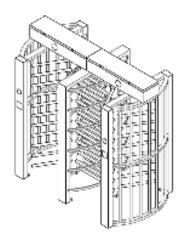

## Turnstile ID Gate 1900 Double

## Description

The **ID GATE 1900 Double** is a turnstile with two passages. The robust frame, made of stainless steel, can withstand even challenging environments. Integration into existing security systems is easily achievable. The system is excellent for locations with increased security needs, such as embassies, stadiums, banks, train stations, and prisons.

Manual control of entry direction

2080mm tall interior

Stainless Steel

90°/ 120° Rotor (three or four sections)

Anti-trailing function: Allows only one person to pass at a time