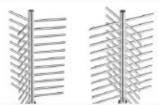

Manual control of entry direction

2080mm tall interior

Stainless Steel

90°/ 120° Rotor (three or four sections)

Anti-trailing function: Allows only one person to pass at a time