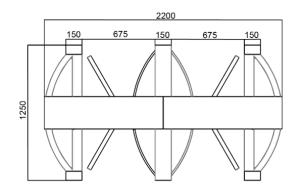

## **TECHNICAL DATA**

| Specification           |                                                                                                                                                                                                                      |
|-------------------------|----------------------------------------------------------------------------------------------------------------------------------------------------------------------------------------------------------------------|
| Dimension               | 2200 x 1250 x 2300mm (L x W x H)                                                                                                                                                                                     |
| Passage width           | 675mm/passage                                                                                                                                                                                                        |
| Passing Direction       | Single directional / Bi-directional                                                                                                                                                                                  |
| Material                | Stainless steel (304)                                                                                                                                                                                                |
| Power supply            | AC220V/110V, 50/60Hz                                                                                                                                                                                                 |
| Power consumption       | 40W                                                                                                                                                                                                                  |
| Operating voltage       | 24V DC                                                                                                                                                                                                               |
| Flow Rate               | 30 people per minute                                                                                                                                                                                                 |
| Emergency mechanism     | Automatic opening of the turnstile                                                                                                                                                                                   |
| Communication interface | Dry contact, Relay signal, RS485                                                                                                                                                                                     |
| Net weight              | 350kg/piece                                                                                                                                                                                                          |
| Operating temperature   | - 15 °C up to 60 °C                                                                                                                                                                                                  |
| Optional                | <ul> <li>RFID Reader (Mifare / EM / Hitag)</li> <li>Barcode / QR Code Reader</li> <li>Combined QR Code / RFID</li> <li>Remote control (cable / radio)</li> <li>Third party reader installation on request</li> </ul> |