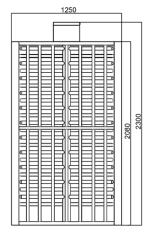

## **TECHNICAL DATA**

| Specification           |                                                                                                                                                                                                                      |
|-------------------------|----------------------------------------------------------------------------------------------------------------------------------------------------------------------------------------------------------------------|
| Dimension               | 2200 x 1250 x 2300mm (L x W x H)                                                                                                                                                                                     |
| Passage width           | 675mm/passage                                                                                                                                                                                                        |
| Passing Direction       | Single directional / Bi-directional                                                                                                                                                                                  |
| Material                | Stainless steel (304)                                                                                                                                                                                                |
| Power supply            | AC220V/110V, 50/60Hz                                                                                                                                                                                                 |
| Power consumption       | 40W                                                                                                                                                                                                                  |
| Operating voltage       | 24V DC                                                                                                                                                                                                               |
| Flow Rate               | 30 people per minute                                                                                                                                                                                                 |
| Emergency mechanism     | Automatic opening of the turnstile                                                                                                                                                                                   |
| Communication interface | Dry contact, Relay signal, RS485                                                                                                                                                                                     |
| Net weight              | 350kg/piece                                                                                                                                                                                                          |
| Operating temperature   | - 15 °C up to 60 °C                                                                                                                                                                                                  |
| Optional                | <ul> <li>RFID Reader (Mifare / EM / Hitag)</li> <li>Barcode / QR Code Reader</li> <li>Combined QR Code / RFID</li> <li>Remote control (cable / radio)</li> <li>Third party reader installation on request</li> </ul> |