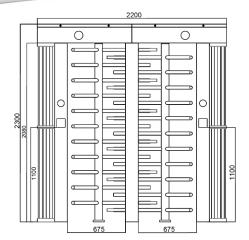

## **TECHNICAL DATA**

| Specification           |                                                                                                                                                                                                                      |
|-------------------------|----------------------------------------------------------------------------------------------------------------------------------------------------------------------------------------------------------------------|
| Dimension               | 2200 x 1250 x 2300mm (L x W x H)                                                                                                                                                                                     |
| Passage width           | 675mm/passage                                                                                                                                                                                                        |
| Passing Direction       | Single directional / Bi-directional                                                                                                                                                                                  |
| Material                | Stainless steel (304)                                                                                                                                                                                                |
| Power supply            | AC220V/110V, 50/60Hz                                                                                                                                                                                                 |
| Power consumption       | 40W                                                                                                                                                                                                                  |
| Operating voltage       | 24V DC                                                                                                                                                                                                               |
| Flow Rate               | 30 people per minute                                                                                                                                                                                                 |
| Emergency mechanism     | Automatic opening of the turnstile                                                                                                                                                                                   |
| Communication interface | Dry contact, Relay signal, RS485                                                                                                                                                                                     |
| Net weight              | 350kg/piece                                                                                                                                                                                                          |
| Operating temperature   | - 15 °C up to 60 °C                                                                                                                                                                                                  |
| Optional                | <ul> <li>RFID Reader (Mifare / EM / Hitag)</li> <li>Barcode / QR Code Reader</li> <li>Combined QR Code / RFID</li> <li>Remote control (cable / radio)</li> <li>Third party reader installation on request</li> </ul> |