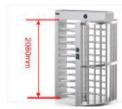

Manual control of entry direction

2080mm tall interior

Stainless Steel

90°/ 120° Rotor (three or four sections)

Anti-trailing function: Allows only one person to pass at a time

## **TECHNICAL DATA**

| Specification           |                                                                                                                                                                                                                      |
|-------------------------|----------------------------------------------------------------------------------------------------------------------------------------------------------------------------------------------------------------------|
| Dimension               | 2200 x 1250 x 2300mm (L x W x H)                                                                                                                                                                                     |
| Passage width           | 675mm/passage                                                                                                                                                                                                        |
| Passing Direction       | Single directional / Bi-directional                                                                                                                                                                                  |
| Material                | Stainless steel (304)                                                                                                                                                                                                |
| Power supply            | AC220V/110V, 50/60Hz                                                                                                                                                                                                 |
| Power consumption       | 40W                                                                                                                                                                                                                  |
| Operating voltage       | 24V DC                                                                                                                                                                                                               |
| Flow Rate               | 30 people per minute                                                                                                                                                                                                 |
| Emergency mechanism     | Automatic opening of the turnstile                                                                                                                                                                                   |
| Communication interface | Dry contact, Relay signal, RS485                                                                                                                                                                                     |
| Net weight              | 350kg/piece                                                                                                                                                                                                          |
| Operating temperature   | - 15 °C up to 60 °C                                                                                                                                                                                                  |
| Optional                | <ul> <li>RFID Reader (Mifare / EM / Hitag)</li> <li>Barcode / QR Code Reader</li> <li>Combined QR Code / RFID</li> <li>Remote control (cable / radio)</li> <li>Third party reader installation on request</li> </ul> |