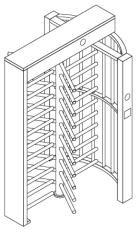

## Turnstile ID Gate 1900 Single

## Description

Our **ID GATE 1900 Single** is a turnstile that can be used in various application areas such as parking garages, airports, public transportation, as well as industrial and manufacturing facilities.

Manual control of entry direction

2080mm tall interior

-ully welded

90°/ 120° Rotor Optional (three or four sections)

Anti-trailing function: Only one person can pass at a time

## **TECHNICAL DATA**

| Specification           |                                                                                                                                                                                                                      |
|-------------------------|----------------------------------------------------------------------------------------------------------------------------------------------------------------------------------------------------------------------|
| Dimension               | 1460 x 1250 x 2180mm (L x W x H)                                                                                                                                                                                     |
| Passage width           | 625mm/passage                                                                                                                                                                                                        |
| Direction               | Single directional / Bi-directional                                                                                                                                                                                  |
| Material                | Stainless steel (304)                                                                                                                                                                                                |
| Power supply            | AC230V/110V, 50/60Hz                                                                                                                                                                                                 |
| Power consumption       | 40W                                                                                                                                                                                                                  |
| Operating voltage       | 24V DC                                                                                                                                                                                                               |
| Throughput frequency    | 30 people per minute                                                                                                                                                                                                 |
| Emergency mechanism     | Automatic opening of the turnstile                                                                                                                                                                                   |
| Communication interface | TCP/IP, RS485, dry contact, relay signal                                                                                                                                                                             |
| Net weight              | 200kg/piece                                                                                                                                                                                                          |
| Operating temperature   | - 15 °C up to 60 °C                                                                                                                                                                                                  |
| Optional                | <ul> <li>RFID Reader (Mifare / EM / Hitag)</li> <li>Barcode / QR Code Reader</li> <li>Combined QR Code / RFID</li> <li>Remote control (cable / radio)</li> <li>Third party reader installation on request</li> </ul> |