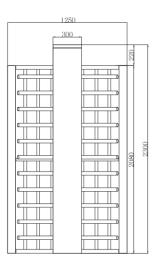

## **TECHNICAL DATA**

| Specification           |                                                                                                                                                                                                                      |
|-------------------------|----------------------------------------------------------------------------------------------------------------------------------------------------------------------------------------------------------------------|
| Dimension               | 1460 x 1250 x 2180mm (L x W x H)                                                                                                                                                                                     |
| Passage width           | 625mm/passage                                                                                                                                                                                                        |
| Direction               | Single directional / Bi-directional                                                                                                                                                                                  |
| Material                | Stainless steel (304)                                                                                                                                                                                                |
| Power supply            | AC230V/110V, 50/60Hz                                                                                                                                                                                                 |
| Power consumption       | 40W                                                                                                                                                                                                                  |
| Operating voltage       | 24V DC                                                                                                                                                                                                               |
| Throughput frequency    | 30 people per minute                                                                                                                                                                                                 |
| Emergency mechanism     | Automatic opening of the turnstile                                                                                                                                                                                   |
| Communication interface | TCP/IP, RS485, dry contact, relay signal                                                                                                                                                                             |
| Net weight              | 200kg/piece                                                                                                                                                                                                          |
| Operating temperature   | - 15 °C up to 60 °C                                                                                                                                                                                                  |
| Optional                | <ul> <li>RFID Reader (Mifare / EM / Hitag)</li> <li>Barcode / QR Code Reader</li> <li>Combined QR Code / RFID</li> <li>Remote control (cable / radio)</li> <li>Third party reader installation on request</li> </ul> |