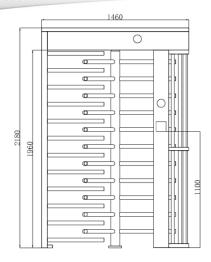

## **TECHNICAL DATA**

| Specification           |                                                                                                                                                                                                                      |
|-------------------------|----------------------------------------------------------------------------------------------------------------------------------------------------------------------------------------------------------------------|
| Dimension               | 1460 x 1250 x 2180mm (L x W x H)                                                                                                                                                                                     |
| Passage width           | 625mm/passage                                                                                                                                                                                                        |
| Direction               | Single directional / Bi-directional                                                                                                                                                                                  |
| Material                | Stainless steel (304)                                                                                                                                                                                                |
| Power supply            | AC230V/110V, 50/60Hz                                                                                                                                                                                                 |
| Power consumption       | 40W                                                                                                                                                                                                                  |
| Operating voltage       | 24V DC                                                                                                                                                                                                               |
| Throughput frequency    | 30 people per minute                                                                                                                                                                                                 |
| Emergency mechanism     | Automatic opening of the turnstile                                                                                                                                                                                   |
| Communication interface | TCP/IP, RS485, dry contact, relay signal                                                                                                                                                                             |
| Net weight              | 200kg/piece                                                                                                                                                                                                          |
| Operating temperature   | - 15 °C up to 60 °C                                                                                                                                                                                                  |
| Optional                | <ul> <li>RFID Reader (Mifare / EM / Hitag)</li> <li>Barcode / QR Code Reader</li> <li>Combined QR Code / RFID</li> <li>Remote control (cable / radio)</li> <li>Third party reader installation on request</li> </ul> |