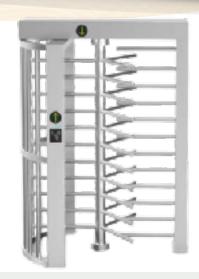

## Turnstile ID Gate 1900 Single

## Description

Our **ID GATE 1900 Single** is a turnstile that can be used in various application areas such as parking garages, airports, public transportation, as well as industrial and manufacturing facilities.

Manual control of entry direction

2080mm tall interior

-ully welded

90°/ 120° Rotor Optional (three or four sections)

Anti-trailing function: Only one person can pass at a time