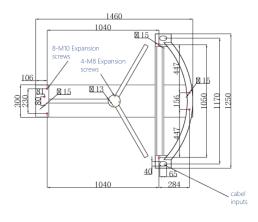

## **TECHNICAL DATA**

| Specification           |                                                                                                                                                                                                                      |
|-------------------------|----------------------------------------------------------------------------------------------------------------------------------------------------------------------------------------------------------------------|
| Dimension               | 1460 x 1250 x 2180mm (L x W x H)                                                                                                                                                                                     |
| Passage width           | 625mm/passage                                                                                                                                                                                                        |
| Direction               | Single directional / Bi-directional                                                                                                                                                                                  |
| Material                | Stainless steel (304)                                                                                                                                                                                                |
| Power supply            | AC230V/110V, 50/60Hz                                                                                                                                                                                                 |
| Power consumption       | 40W                                                                                                                                                                                                                  |
| Operating voltage       | 24V DC                                                                                                                                                                                                               |
| Throughput frequency    | 30 people per minute                                                                                                                                                                                                 |
| Emergency mechanism     | Automatic opening of the turnstile                                                                                                                                                                                   |
| Communication interface | TCP/IP, RS485, dry contact, relay signal                                                                                                                                                                             |
| Net weight              | 200kg/piece                                                                                                                                                                                                          |
| Operating temperature   | - 15 °C up to 60 °C                                                                                                                                                                                                  |
| Optional                | <ul> <li>RFID Reader (Mifare / EM / Hitag)</li> <li>Barcode / QR Code Reader</li> <li>Combined QR Code / RFID</li> <li>Remote control (cable / radio)</li> <li>Third party reader installation on request</li> </ul> |