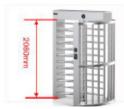

Manual control of entry direction

2080mm tall interior

-ully welded

90°/ 120° Rotor Optional (three or four sections)

Anti-trailing function: Only one person can pass at a time

## **TECHNICAL DATA**

| Specification           |                                                                                                                                                                                                                      |
|-------------------------|----------------------------------------------------------------------------------------------------------------------------------------------------------------------------------------------------------------------|
| Dimension               | 1460 x 1250 x 2180mm (L x W x H)                                                                                                                                                                                     |
| Passage width           | 625mm/passage                                                                                                                                                                                                        |
| Direction               | Single directional / Bi-directional                                                                                                                                                                                  |
| Material                | Stainless steel (304)                                                                                                                                                                                                |
| Power supply            | AC230V/110V, 50/60Hz                                                                                                                                                                                                 |
| Power consumption       | 40W                                                                                                                                                                                                                  |
| Operating voltage       | 24V DC                                                                                                                                                                                                               |
| Throughput frequency    | 30 people per minute                                                                                                                                                                                                 |
| Emergency mechanism     | Automatic opening of the turnstile                                                                                                                                                                                   |
| Communication interface | TCP/IP, RS485, dry contact, relay signal                                                                                                                                                                             |
| Net weight              | 200kg/piece                                                                                                                                                                                                          |
| Operating temperature   | - 15 °C up to 60 °C                                                                                                                                                                                                  |
| Optional                | <ul> <li>RFID Reader (Mifare / EM / Hitag)</li> <li>Barcode / QR Code Reader</li> <li>Combined QR Code / RFID</li> <li>Remote control (cable / radio)</li> <li>Third party reader installation on request</li> </ul> |