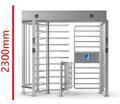

Manual control of entry direction

2300mm tall interior

304S Stainless steel

120° Rotor Standard (three sections)

Anti-tailgating function: Allows only one person to pass at a time

## **TECHNICAL DATA**

| Specification           |                                                                                                                                                                                                                                  |
|-------------------------|----------------------------------------------------------------------------------------------------------------------------------------------------------------------------------------------------------------------------------|
| Dimension               | 2315 x 1217 x 2300mm (L x W x H)                                                                                                                                                                                                 |
| Passage width           | 2 passages, 550 mm/passage (for pedestrians),<br>900mm passage (accessible/barrier-free)                                                                                                                                         |
| Direction of passage    | One-sided or two-sided passage possible                                                                                                                                                                                          |
| Material                | Stainless steel (304)                                                                                                                                                                                                            |
| Power supply            | AC220V/110V, 50/60Hz                                                                                                                                                                                                             |
| Power consumption       | 40W                                                                                                                                                                                                                              |
| Operating voltage       | 24V DC                                                                                                                                                                                                                           |
| Flow Rate               | 35-40 people per minute                                                                                                                                                                                                          |
| Emergency mechanism     | Automatic opening of the turnstile                                                                                                                                                                                               |
| Communication interface | RS485, Dry contact, Relay signal                                                                                                                                                                                                 |
| Net weight              | 380kg/piece                                                                                                                                                                                                                      |
| Operating temperature   | - 15 °C up to 60 °C                                                                                                                                                                                                              |
| Optional                | <ul> <li>RFID reader (Mifare / EM / Hitag)</li> <li>Barcode / QR Code reader</li> <li>Combined QR Code / RFID reader</li> <li>Remote control (wired / wireless)</li> <li>Third-party reader installation upon request</li> </ul> |