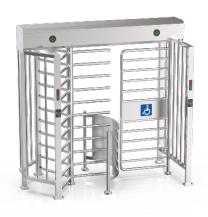

## Turnstile ID Gate 1900 Wheelchair

## Description

The **ID GATE 1900 Wheelchair** is a full-height turnstile with a wheelchair gate for barrier-free access, providing high security and a convenient access solution for people with disabilities.

The ID GATE 1900 Wheelchair is also used in stadiums to control access to spectator or VIP areas. Overall, the ID GATE 1900 is a reliable access control solution that contributes to enhancing the security and comfort of visitors.