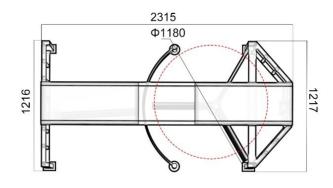

## **TECHNICAL DATA**

| Specification           |                                                                                                                                                                                                                                  |
|-------------------------|----------------------------------------------------------------------------------------------------------------------------------------------------------------------------------------------------------------------------------|
| Dimension               | 2315 x 1217 x 2300mm (L x W x H)                                                                                                                                                                                                 |
| Passage width           | 2 passages, 550 mm/passage (for pedestrians),<br>900mm passage (accessible/barrier-free)                                                                                                                                         |
| Direction of passage    | One-sided or two-sided passage possible                                                                                                                                                                                          |
| Material                | Stainless steel (304)                                                                                                                                                                                                            |
| Power supply            | AC220V/110V, 50/60Hz                                                                                                                                                                                                             |
| Power consumption       | 40W                                                                                                                                                                                                                              |
| Operating voltage       | 24V DC                                                                                                                                                                                                                           |
| Flow Rate               | 35-40 people per minute                                                                                                                                                                                                          |
| Emergency mechanism     | Automatic opening of the turnstile                                                                                                                                                                                               |
| Communication interface | RS485, Dry contact, Relay signal                                                                                                                                                                                                 |
| Net weight              | 380kg/piece                                                                                                                                                                                                                      |
| Operating temperature   | - 15 °C up to 60 °C                                                                                                                                                                                                              |
| Optional                | <ul> <li>RFID reader (Mifare / EM / Hitag)</li> <li>Barcode / QR Code reader</li> <li>Combined QR Code / RFID reader</li> <li>Remote control (wired / wireless)</li> <li>Third-party reader installation upon request</li> </ul> |