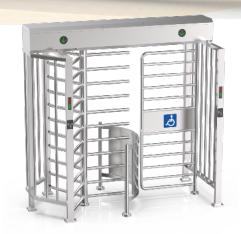

## Turnstile ID Gate 1900 Wheelchair

## Description

The **ID GATE 1900 Wheelchair** is a full-height turnstile with a wheelchair gate for barrier-free access, providing high security and a convenient access solution for people with disabilities.

The ID GATE 1900 Wheelchair is also used in stadiums to control access to spectator or VIP areas. Overall, the ID GATE 1900 is a reliable access control solution that contributes to enhancing the security and comfort of visitors.

Manual control of entry direction

2300mm tall interior

304S Stainless steel

120° Rotor Standard (three sections)

Anti-tailgating function: Allows only one person to pass at a time