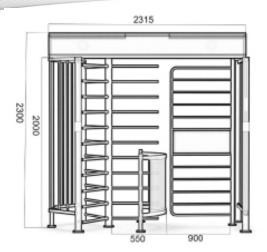

## **TECHNICAL DATA**

| Specification           |                                                                                                                                                                                                                                  |
|-------------------------|----------------------------------------------------------------------------------------------------------------------------------------------------------------------------------------------------------------------------------|
| Dimension               | 2315 x 1217 x 2300mm (L x W x H)                                                                                                                                                                                                 |
| Passage width           | 2 passages, 550 mm/passage (for pedestrians),<br>900mm passage (accessible/barrier-free)                                                                                                                                         |
| Direction of passage    | One-sided or two-sided passage possible                                                                                                                                                                                          |
| Material                | Stainless steel (304)                                                                                                                                                                                                            |
| Power supply            | AC220V/110V, 50/60Hz                                                                                                                                                                                                             |
| Power consumption       | 40W                                                                                                                                                                                                                              |
| Operating voltage       | 24V DC                                                                                                                                                                                                                           |
| Flow Rate               | 35-40 people per minute                                                                                                                                                                                                          |
| Emergency mechanism     | Automatic opening of the turnstile                                                                                                                                                                                               |
| Communication interface | RS485, Dry contact, Relay signal                                                                                                                                                                                                 |
| Net weight              | 380kg/piece                                                                                                                                                                                                                      |
| Operating temperature   | - 15 °C up to 60 °C                                                                                                                                                                                                              |
| Optional                | <ul> <li>RFID reader (Mifare / EM / Hitag)</li> <li>Barcode / QR Code reader</li> <li>Combined QR Code / RFID reader</li> <li>Remote control (wired / wireless)</li> <li>Third-party reader installation upon request</li> </ul> |